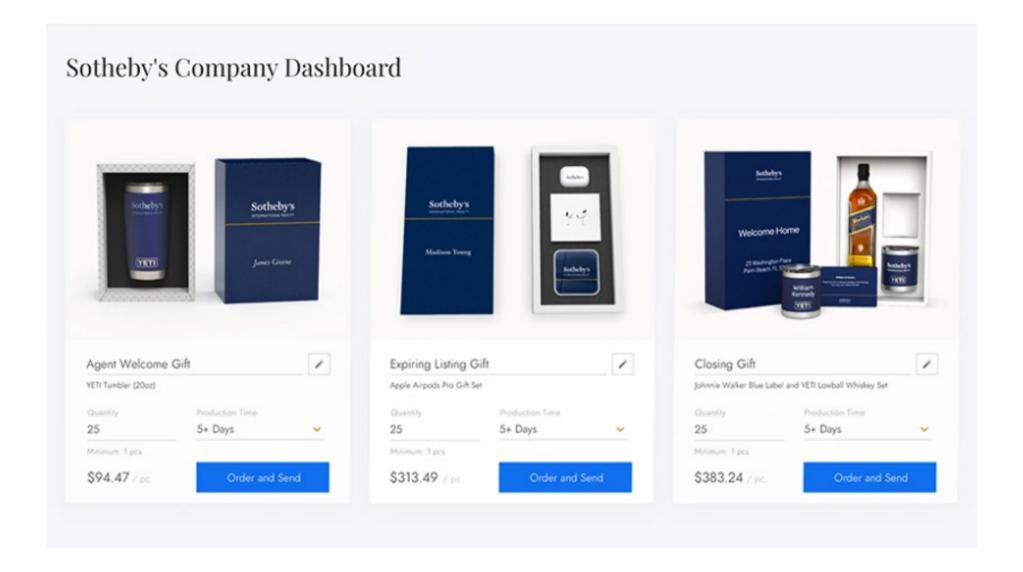

Our platform has been designed and built from the ground up. The freedom to create gifts with endless design possibilities. Tailor each gift to a campaign or goal, then automatically send as a reward, a thank you, or a recognition of achievement.

- Set up unlimited gift variants for a goal or campaign.
- Target your gifts for a personal experience.
- Work with a dedicated account executive
- Personalize and Ship to one or to many addresses.
- Optimize your budget and do it all On-Demand.